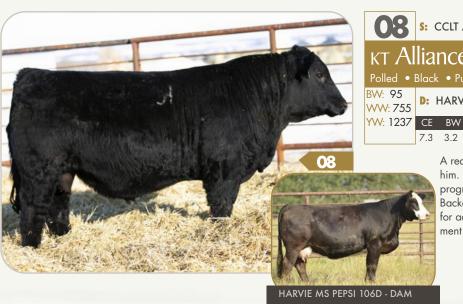

S: CCLT ALLIANCE 91C

WS PILGRIM H182U **BROOKS SHINIA 1A** 

кт Alliance 9037G

BPG1301633 KT 9037G

D: HARVIE MS PEPSI 106D

LFE THE RIDDLER 323B IDF PEPSI 61U

7.3 3.2 79.4 113.1 18.2 4.2 57.9 15.6 123.66

A real stout made bull with lots of shape and red meat in him. 9037G will be an ideal candidate to add yield into a program and would really shine in an Angus based herd. Backed by a very strong Riddler daughter who are known for adding performance and shape returning a lot of investment for their owners.

S: CCLT ALLIANCE 91C

WS PILGRIM H182U **BROOKS SHINIA 1A** 

KT 9008G

**D:** MRL MISS 7362E

MRL MISSILE 138C MRL MISS 2386Z \ HP-HEP

98.6 18.5 4.9 55.2 14.2 117.24

A pasture favourite all summer long amongst all those that toured. Alliance 9008G is a big bodied, stout bull who will add a lot of performance and shape to his progeny. We purchased his dam MRL 7362 from McMillen Ranching who was the high selling female from their fall sale that year. This big bodied Missile daughter will play a key roll in our donor program going forward as she adds a great outcross pedigree to the herd.