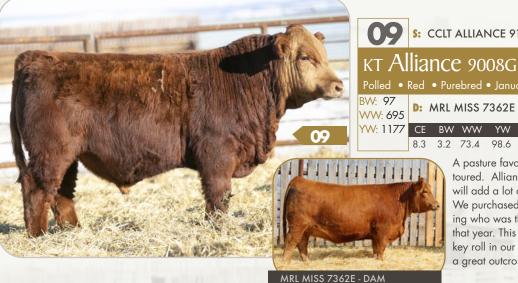

S: CCLT ALLIANCE 91C

WS PILGRIM H182U **BROOKS SHINIA 1A** 

KT 9008G

**D:** MRL MISS 7362E

MRL MISSILE 138C MRL MISS 2386Z \ HP-HEP

98.6 18.5 4.9 55.2 14.2 117.24

A pasture favourite all summer long amongst all those that toured. Alliance 9008G is a big bodied, stout bull who will add a lot of performance and shape to his progeny. We purchased his dam MRL 7362 from McMillen Ranching who was the high selling female from their fall sale that year. This big bodied Missile daughter will play a key roll in our donor program going forward as she adds a great outcross pedigree to the herd.