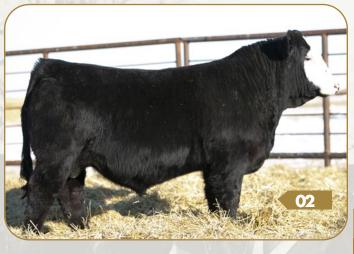

YW: 1562 CE 3.1 75.3 108.1 18.6 56.3 13.5 HARVIE MS LICIOUS 3Y - DAM

Probably the most eye catching bull in the pen and WOW does he have a great look to him. Splash 9111G has the money strip blaze to him that'll demand a premium on his calves when they hit the market in the fall. His dam, Roxy 219D is one of Scott Harvie's favourite red cows who has a flawless udder and great feet. She is the type of cow you could have a whole herd of and know they would be problem free. Don't be afraid to use this bull in the heifer pen as you can only appreciate his smooth front end and 82 lbs birth weight.

HARVIE LOTTO 219D - DAM

KT SPLASH 9111G

BW: 83

S: HARVIE JDF SPLASH 108B JDF PEPSI 61U

LFE BS LEWIS 322U

### кт Splash 9111G

Polled • Black • Purebred • March 07 2019

D: HARVIE LOTTO 219D

SPRINGCREEK LOTTO 52Y DOUBLE BAR D ROXY 186X

BPG1301668

WW: 856 YW: 1350 CE 3.2 70.5 103.4 22.2 3.0 57.5 16.1 109.02 62.58