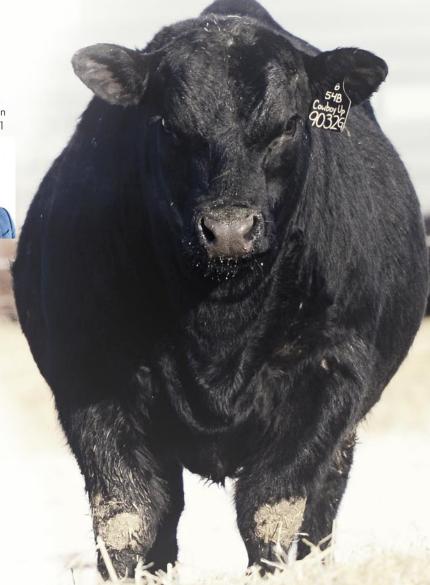

Harviecrest Cowboy Up 9024G Purebred Angus • January 18 2019

WW: 647

O C C LEGACY 839L D: BOSS MISS LEGACY 3117

**BROOKMORE PRIDE 66T** 

YW: 1199 BW WW 105 14 9.5 5.0

Cowboy Up 9024G is a direct daughter of 3117, the foundation angus cow here on our ranch. 3117 is one of the best footed cows we've come across in our travels and is so easy doing, she is a cow you want a whole lot more of. Cowboy Up is one of the most sought after bulls to get a son out of for the shape and performance they have. 9024G will make some great steers and even better daughters!!

S: HA COWBOY UP 5405

HA OUTSIDE 3008 HA BLACKCAP LADY 1602

Harviecrest Cowboy Up 9032G

2107838 HAR 9032G

Purebred Angus • January 21 2019 • Twin

D: HF ECHO 54B

WK SMOOTH 2382 HF ECHO 19Z

MCE