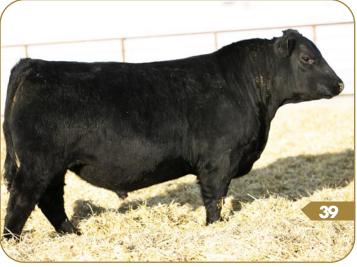

### Harviecrest Motive 9045G

BPRS1292229 HC 9045G

Polled • Black • SimAngus 3/4 • January 26 2019

D: HARVIECREST MISS PRIDE 184E WLB STOCKMAN 420B BOSS MISS LEGACY 3117 WW: 745

YW: 1291 CE BW WW YW MILK MCE MWT STAY 8.4 2.0 73.4 109.9 23.9 3.2 60.6 13.1 107.70 65.33

9045G is out of one of our favourite 2 year old cows; she is big time and out of our Pride 3117 Angus donor cow. Motive 9045G has been one of the high indexing calves from birth to weaning and then again from weaning to yearling weight. This SimAngus stud might be the most well rounded bull in the sale from his 81lbs birth weight to his great grow numbers. We think he'll be an incredible female maker and leave a very positive impact in any herd.