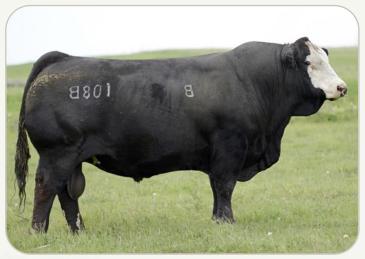

#### SEMEN AVAILABLE

\$75/unit, minimum 10 straws

S: LFE BS LEWIS 322U

R PLUS BLACKEDGE LFE BS MS ARNOLD 135S

Harvie JDF Splash 180B

BPTG834016-**HAR 108B** 

Polled • Black • Purebred Simmental • February 18 2014 BW: 100

**REMINGTON ON TARGET 2S** D: JDF PEPSI 61U JDF MATTIE 61R

WW: 828 YW: 1375 CE BW WW YW MILK MCE MWT STAY API 8.2 3.6 72.3 103.3 19.7 -0.9 55.9 13.5 101.54 61.61 RS 5: HA OUTSIDE 3008

KG SOLUTION 0018 HA EVER LADY 1575