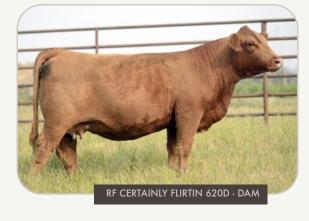

### Harviecrest Rio 9095G

PTG1292353 HC 9095G

BW: 98 WW: 807

D: RF CERTAINLY FLIRTIN 620D SVS CAPTAIN MORGAN 11Z RF CERTAINLY FLIRTIN 202Z

YW: 1221 CE

6.1 3.8 75.9 117.6 19.0 0.5 57.0 14.7 112.59 67.74

One of the most exciting pedigreed bulls in the line up. Rio 9095G is double bred to the Flirt 202Z cow, one of the highest dollar indexing cows in the Simmental breed. Look for this calf to stamp some of the nicest replacement females out there for foot and udder qualities. This Rio bull calf is very solid, he's middling down nice and really going to develop into a very solid herd bull.