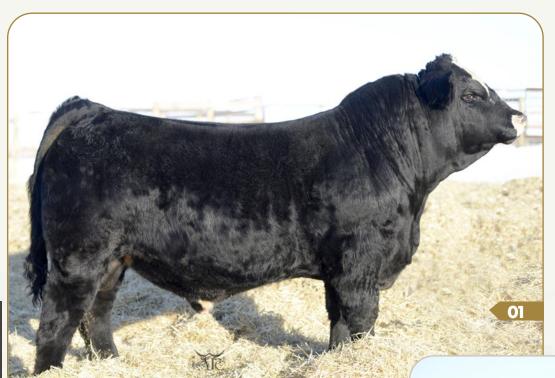

| BW  | WW | YW | MILK | TM | CE  | MCE |
|-----|----|----|------|----|-----|-----|
| 2.0 | 47 | 83 | 22   | 45 | 3.6 | 7.2 |

If you want to add pounds in the fall, this is your herd bull. Pretty Boy Floyd is flat awesome and has been one of our favourite's since day one. His dam Licious 3Y is the highest indexing cow on the place year in and year out, continuing to produce great ones. For the last two years, she has weaned off calves who gain 2 lbs per day above the industry average, making 9094's future offspring have a great ROI. We plan on using 9094G in our herd to replace Splash who has done an exceptional job of making great uddered females and power house bull calves. Bulls like this don't come around all the time; he has as much potential to positively influence the Simmental breed as any herd bull we've ever produced. This bull will be very fun to be a part of!!

S: HARVIE JDF SPLASH 108B LFE BS LEWIS 322U
JDF PEPSI 61U

Pretty Boy Floyd 9094G

BPG1284550 KT 9094G

Polled • Black • Purebred • February 19 2019

BW: 95 D: HARVIE MS LICIOUS 3Y WW: 943

WHEATLAND RED ACE 747T WFL LICIOUS LASS 9026W

YW: 1562 CE 3.1 75.3 108.1 18.6 56.3 13.5 HARVIE MS LICIOUS 3Y - DAM

Probably the most eye catching bull in the pen and WOW does he have a great look to him. Splash 9111G has the money strip blaze to him that'll demand a premium on his calves when they hit the market in the fall. His dam, Roxy 219D is one of Scott Harvie's favourite red cows who has a flawless udder and great feet. She is the type of cow you could have a whole herd of and know they would be problem free. Don't be afraid to use this bull in the heifer pen as you can only appreciate his smooth front end and 82 lbs birth weight.