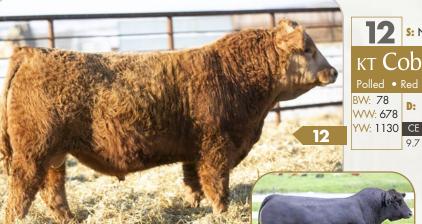

S: NCB COBRA 47Y

LFE VIPER 455U NCB MISS DREAM 22T

кт Cobra 9062G

BPG1265375 KT 9062G

WW: 712

D: SPRINGCREEK B GOLD 39E MRL WARRIOR 19B
SPRINGCREEK B GOLD 75C

YW: 1269 CE BW WW YW MILK MCE MWT STAY 13.2 -0.3 64.5 92.3 23.4 9.7 55.7 17.9 131.29 67.73

A real nice Cobra son that is a real belly dragger with lots of shape and great hair. This first calf heifer did a fantastic job raising this bull.

S: NCB COBRA 47Y

LFE VIPER 455U NCB MISS DREAM 22T