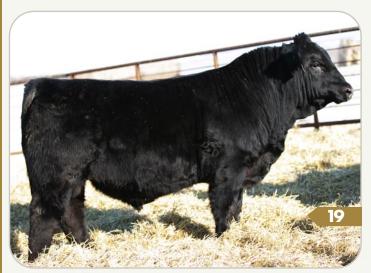

YW: 1562 CE 3.1 75.3 108.1 18.6 56.3 13.5 HARVIE MS LICIOUS 3Y - DAM

Probably the most eye catching bull in the pen and WOW does he have a great look to him. Splash 9111G has the money strip blaze to him that'll demand a premium on his calves when they hit the market in the fall. His dam, Roxy 219D is one of Scott Harvie's favourite red cows who has a flawless udder and great feet. She is the type of cow you could have a whole herd of and know they would be problem free. Don't be afraid to use this bull in the heifer pen as you can only appreciate his smooth front end and 82 lbs birth weight.

HARVIE LOTTO 219D - DAM

KT SPLASH 9111G

BW: 83

S: HARVIE JDF SPLASH 108B JDF PEPSI 61U

LFE BS LEWIS 322U

### кт Splash 9111G

Polled • Black • Purebred • March 07 2019

D: HARVIE LOTTO 219D

SPRINGCREEK LOTTO 52Y DOUBLE BAR D ROXY 186X

BPG1301668

WW: 856 YW: 1350 CE 3.2 70.5 103.4 22.2 3.0 57.5 16.1 109.02 62.58