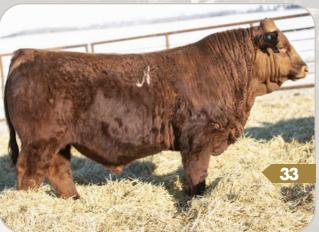

Full Sib Brothers sell as Lots 3&4

S: W/C LOADED UP 1119Y

**REMINGTON LOCK N LOAD 54U** AUBREYS BLACK BLAZE III

### Harviecrest Ambush 9093G

BPTG1284641 HC 9093G

BW: 89
WW: 809

THARVIE DAKOTA ROSE 11 ZWS DAKOTA ROSE M86

YW: 1253 CE BW WW YW MILK MCE MWT STAY 12.0 2.7 77.2 114.7 13.8 7.5 14.1 115.08

W/C LOADED UP 1119Y - SIRE LOT 3

These two blazed face studs have been a standout all summer long. They are super eye appealing with great extension up through their front end and carry that extra length all the way down their spine. They are maternal brothers to the breeding power house Red Summit 54B, who continues to get better with age. His daughters have all dropped gorgeous udders and have turned into great mother cows. These two bull calves will stamp out a set of progeny that will represent the Simmental breed well with their money strip facial markings.