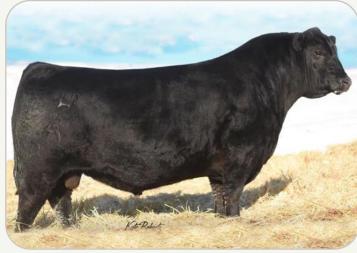

| BW  | WW | YW | MILK | TM | CE  | MCE |
|-----|----|----|------|----|-----|-----|
| 2.0 | 47 | 83 | 22   | 45 | 3.6 | 7.2 |

If you want to add pounds in the fall, this is your herd bull. Pretty Boy Floyd is flat awesome and has been one of our favourite's since day one. His dam Licious 3Y is the highest indexing cow on the place year in and year out, continuing to produce great ones. For the last two years, she has weaned off calves who gain 2 lbs per day above the industry average, making 9094's future offspring have a great ROI. We plan on using 9094G in our herd to replace Splash who has done an exceptional job of making great uddered females and power house bull calves. Bulls like this don't come around all the time; he has as much potential to positively influence the Simmental breed as any herd bull we've ever produced. This bull will be very fun to be a part of!!

S: HARVIE JDF SPLASH 108B LFE BS LEWIS 322U
JDF PEPSI 61U

Pretty Boy Floyd 9094G

BPG1284550 KT 9094G

Polled • Black • Purebred • February 19 2019

BW: 95 D: HARVIE MS LICIOUS 3Y WW: 943

WHEATLAND RED ACE 747T WFL LICIOUS LASS 9026W

YW: 1562 CE 3.1 75.3 108.1 18.6 56.3 13.5 HARVIE MS LICIOUS 3Y - DAM

Probably the most eye catching bull in the pen and WOW does he have a great look to him. Splash 9111G has the money strip blaze to him that'll demand a premium on his calves when they hit the market in the fall. His dam, Roxy 219D is one of Scott Harvie's favourite red cows who has a flawless udder and great feet. She is the type of cow you could have a whole herd of and know they would be problem free. Don't be afraid to use this bull in the heifer pen as you can only appreciate his smooth front end and 82 lbs birth weight.