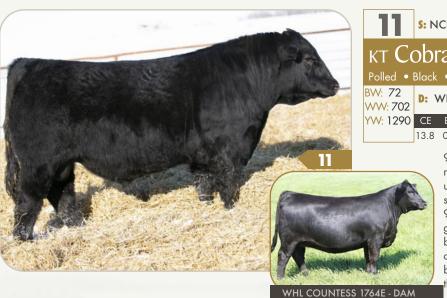

### кт Cobra 9011G

BPRS1292820 KT 9011G

Polled • Black • Purebred • January 12 2019

D: WHL COUNTESS 1764E

RF MERCHANT 481B THUNDER CREEK COUNTESS 21Y

MCE MWT STAY 0.0 70.3 103.3 193 54.4 16.7 127 01

9011G is backed by one of our favourite donors on the ranch, WHL Countess 1764. His dam has a perfect udder and will be worth coming early to check her out as she's the type you could build a herd around. Cobra 9011G will really make some great females from the ground up; he's backed by the well recognized Cobra bull who is famous for his soundness and beautiful udders on his females. Don't over look the performance this herd bull is packing, he's one of the high performing bulls in the pen.