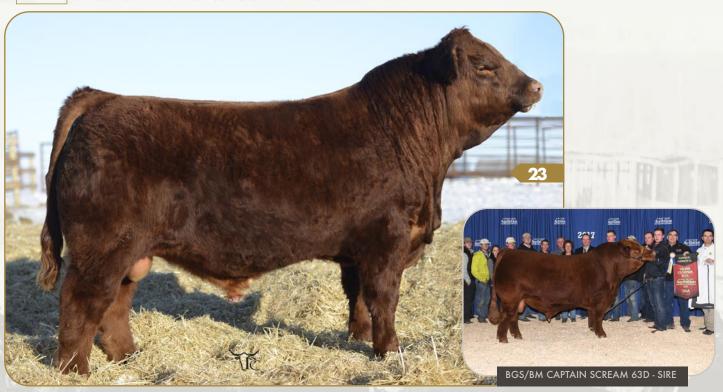

# lack Sparrow 9007G

PTG1284591 KT 9007G

Polled • Red • Purebred • January 7 2019 BW: 85

D: BEECH BROS YARA 122Y

IPU REVOLUTION 172U BEECH BROS UNNA 817U

WW: 912 YW: 1445 CE 73.9 108.2 18.7 0.5

SVS CAPTAIN MORGAN 11Z
SVS CAPTAIN MORGAN 11Z
Big time sale feature, Jack Sparrow has been a stand out since day one. A high performing, big haired, long spined power house. Jack Sparrow was high performing, big haired, long spined power house. Jack Sparrow was successfully campaigned this fall winning the IPE All Breeds jackpot show as well as being Olds Fall Classic Simmental Senior Bull Calf Champion. 9007G is backed by one of the most proven cows in the breed; Yara 122Y year after year has produced herd bulls and high selling females. Sired by Captain Scream is an added bonus as he continues to produce progeny that are high in demand. Jack Sparrow is worth a serious look if you are in the hunt for a red herd bull. If we weren't walking the Betts bull whom is his paternal brother, he would not be for sale!!

\$: BGS/BM CAPTAIN SCREAM 63D SVS CAPTAIN MORGAN 11Z RF SCREAM 215Z

Harviecrest Capone 9074G

PTG1284631

Polled • Red • Purebred • February 12 2019

BW: 85 WW: 748

D: HARVIE MS PEPSI 20B

KWA FLYF RED MOUNTAIN 16Z HARVIE MS PEPSI 260Z