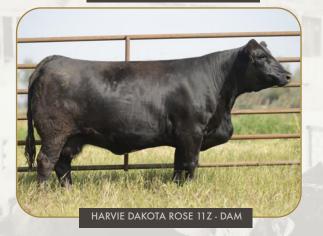

#### Harviecrest Loaded 4 Bear 9099G BPTG1284644 HC 90990

Polled • Black • Purebred • February 21 2019

BW: 85

D: HARVIE DAKOTA ROSE 11Z HARVIE JDF WALLBANGER111X WS DAKOTA ROSE M86

YW: 1370 CE BW WW 10.0 2.0 71.6 104.9 15.9 5.9 51.7 14.6 116.19 66.55

### Harviecrest Ambush 9093G

BPTG1284641 HC 9093G

BW: 89
WW: 809

THARVIE DAKOTA ROSE 11 ZWS DAKOTA ROSE M86

YW: 1253 CE BW WW YW MILK MCE MWT STAY 12.0 2.7 77.2 114.7 13.8 7.5 14.1 115.08

W/C LOADED UP 1119Y - SIRE LOT 3

\$: HARVIE RED SUMMIT 54B KWA FLYF RED MOUNTAIN 16Z HARVIE DAKOTA ROSE 11Z

KWA FLYF RED MOUNTAIN 16Z S: HARVIE RED SUMMIT 54B HARVIE DAKOTA ROSE 11Z

On behalf of the KT and Harvie Clest Trews, thank you for your support of our programs!

S: KWA FLYF RED MOUNTAIN 16Z KWA MS ROCK 14X

Harvie Red Summit 54B

PG801201 HAR 54B

D: HARVIE DAKOTA ROSE 11Z HARVIE JDF WALLBANGER111X WS DAKOTA ROSE M86 WW: 845

YW: 1501 CE BW WW YW MILK MCE MWT STAY API

12.0 1.0 88.3 137.9 22.2 6.9 66.4 13 9 119 81 75 69