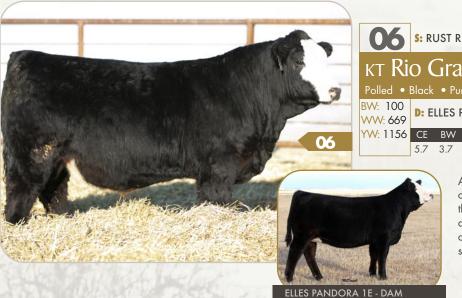

S: RUST RIO GRANDE 7022 ET RF CERTAINLY FLIRTIN 202Z

### кт Rio Grande 9363G

BPTG1301950KT 9363G

Polled • Black • Purebred • February 20 2019

D: ELLES PANDORA 1E

MR TR HAMMER 308A ET DRAKE PRADA 1C

77.4 118.8 20.9 0.3 59.5 14.8 114.79

> A real eye catching herd bull out of our Pandora donor cow. Rio 9363G is very eye catching showing off his thick hair coat and cool white blaze face marking. His dam Pandora was one of the high selling heifer calves out of Friday Nights Lights. Look for 9363G to sire some real nice fronted calves with a great look to them.