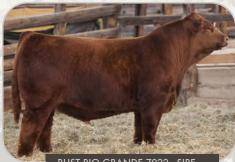

S: RUST RIO GRANDE 7022 ET RF CERTAINLY FLIRTIN 202Z

### **SEMEN AVAILABLE via Canadian Sires**

\$50/unit

S: WFL WESTCOTT 24C

TNT 90 PROOF Z401 WFL SWEET LICIOUS 1044X

Rust Rio Grande 7022 ET

PTG1240779 BOHR 22E

Polled • Red • Purebred Simmental • February 28 2017

BW: WW: D: RF CERTAINLY FLIRTIN 202Z WHEATLAND STOUT 930W RF FLIRTIN FOR CERTIN 37U

CE BW WW YW MILK MCE MWT STAY 5.0 83.0 126.9 20.0 -1.8 15.5 116.40 72.24