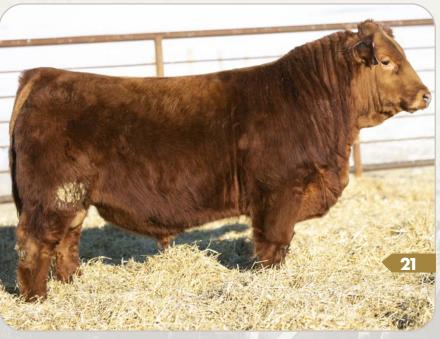

### Harviecrest Ambush 9093G

BPTG1284641 HC 9093G

BW: 89
WW: 809

THARVIE DAKOTA ROSE 11 ZWS DAKOTA ROSE M86

YW: 1253 CE BW WW YW MILK MCE MWT STAY 12.0 2.7 77.2 114.7 13.8 7.5 14.1 115.08

W/C LOADED UP 1119Y - SIRE LOT 3

These two blazed face studs have been a standout all summer long. They are super eye appealing with great extension up through their front end and carry that extra length all the way down their spine. They are maternal brothers to the breeding power house Red Summit 54B, who continues to get better with age. His daughters have all dropped gorgeous udders and have turned into great mother cows. These two bull calves will stamp out a set of progeny that will represent the Simmental breed well with their money strip facial markings.