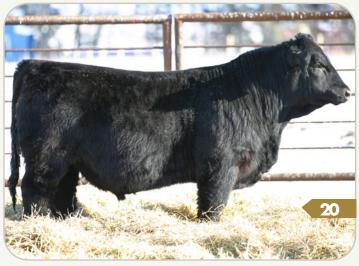

Full Sib Brothers sell as Lots 3&4

S: W/C LOADED UP 1119Y

**REMINGTON LOCK N LOAD 54U** AUBREYS BLACK BLAZE III

#### Harviecrest Loaded 4 Bear 9099G BPTG1284644 HC 90990

Polled • Black • Purebred • February 21 2019

BW: 85

D: HARVIE DAKOTA ROSE 11Z HARVIE JDF WALLBANGER111X WS DAKOTA ROSE M86

YW: 1370 CE BW WW 10.0 2.0 71.6 104.9 15.9 5.9 51.7 14.6 116.19 66.55

WW: 848

S: HARVIE JDF SPLASH 108B LFE BS LEWIS 322U JDF PEPSI 61U