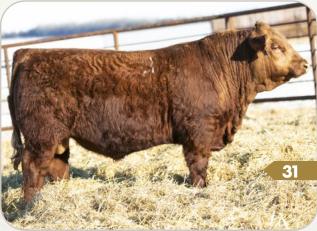

YW: 1562 CE 3.1 75.3 108.1 18.6 56.3 13.5 HARVIE MS LICIOUS 3Y - DAM

Probably the most eye catching bull in the pen and WOW does he have a great look to him. Splash 9111G has the money strip blaze to him that'll demand a premium on his calves when they hit the market in the fall. His dam, Roxy 219D is one of Scott Harvie's favourite red cows who has a flawless udder and great feet. She is the type of cow you could have a whole herd of and know they would be problem free. Don't be afraid to use this bull in the heifer pen as you can only appreciate his smooth front end and 82 lbs birth weight.

HARVIE LOTTO 219D - DAM

KT SPLASH 9111G

BW: 83

S: HARVIE JDF SPLASH 108B JDF PEPSI 61U

LFE BS LEWIS 322U

### кт Splash 9111G

Polled • Black • Purebred • March 07 2019

D: HARVIE LOTTO 219D

SPRINGCREEK LOTTO 52Y DOUBLE BAR D ROXY 186X

BPG1301668

WW: 856 YW: 1350 CE 3.2 70.5 103.4 22.2 3.0 57.5 16.1 109.02 62.58