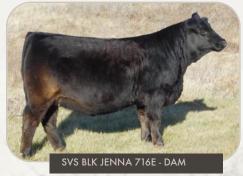

S: RUST RIO GRANDE 7022 ET RF CERTAINLY FLIRTIN 202Z

кт Rio Grande 9199G

BPTG1301952 KT 9199G

D: SVS BLK JENNA 761E WW: 702

MADER WALK THIS WAY 224B SVS BLK JENNA 18Z

YW: 1279 CE 3.8 83.7 128.6 21.0 0.8 62.8 15.8 115.76 72.10

\$: RUST RIO GRANDE 7022 ET RF CERTAINLY FLIRTIN 202Z BPTG1301954

Rio Grande 9201G

Polled • Black • Purebred • January 25 2019

MADER WALK THIS WAY 224B D: SVS BLK JENNA 761E SVS BLK JENNA 18Z WW: 727

YW: 1203 4.7 3.8 83.7 128.6 21.0 0.8 62.8 15.8 115.76 72.10

Power and performance would be the best way to describe these flush brothers. If you're looking to add some performance with a whole lot of maternal strength, these brothers will get you there very quick. These brothers will be easy to find sale day as they are right at the front end of the black pen. Be sure to come early and check out their dam Jenna 761 and see what kind of cow backs these two bulls.