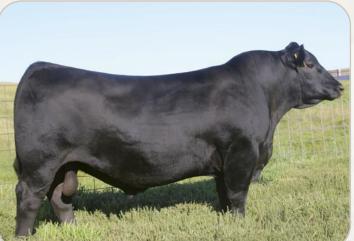

### Harviecrest Ambush 9093G

BPTG1284641 HC 9093G

BW: 89
WW: 809

THARVIE DAKOTA ROSE 11 ZWS DAKOTA ROSE M86

YW: 1253 CE BW WW YW MILK MCE MWT STAY 12.0 2.7 77.2 114.7 13.8 7.5 14.1 115.08

W/C LOADED UP 1119Y - SIRE LOT 3

These two blazed face studs have been a standout all summer long. They are super eye appealing with great extension up through their front end and carry that extra length all the way down their spine. They are maternal brothers to the breeding power house Red Summit 54B, who continues to get better with age. His daughters have all dropped gorgeous udders and have turned into great mother cows. These two bull calves will stamp out a set of progeny that will represent the Simmental breed well with their money strip facial markings.