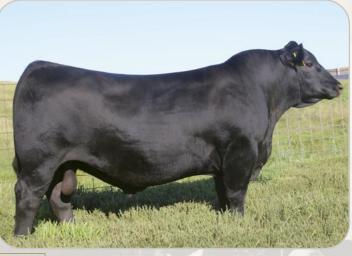

Full Sib Brothers sell as Lots 3&4

S: W/C LOADED UP 1119Y

**REMINGTON LOCK N LOAD 54U** AUBREYS BLACK BLAZE III

#### Harviecrest Loaded 4 Bear 9099G BPTG1284644 HC 90990

Polled • Black • Purebred • February 21 2019

BW: 85

D: HARVIE DAKOTA ROSE 11Z HARVIE JDF WALLBANGER111X WS DAKOTA ROSE M86

YW: 1370 CE BW WW 10.0 2.0 71.6 104.9 15.9 5.9 51.7 14.6 116.19 66.55

WW: 848

S: HARVIE JDF SPLASH 108B LFE BS LEWIS 322U JDF PEPSI 61U