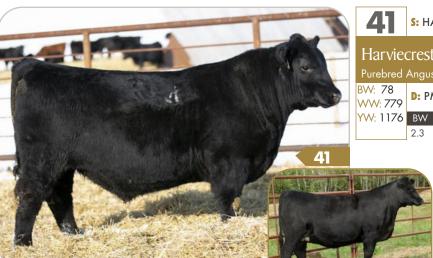

| BW  | WW | YW | MILK | TM | CE  | MCE |
|-----|----|----|------|----|-----|-----|
| 2.0 | 47 | 83 | 22   | 45 | 3.6 | 7.2 |

If you want to add pounds in the fall, this is your herd bull. Pretty Boy Floyd is flat awesome and has been one of our favourite's since day one. His dam Licious 3Y is the highest indexing cow on the place year in and year out, continuing to produce great ones. For the last two years, she has weaned off calves who gain 2 lbs per day above the industry average, making 9094's future offspring have a great ROI. We plan on using 9094G in our herd to replace Splash who has done an exceptional job of making great uddered females and power house bull calves. Bulls like this don't come around all the time; he has as much potential to positively influence the Simmental breed as any herd bull we've ever produced. This bull will be very fun to be a part of!!

S: HARVIE JDF SPLASH 108B LFE BS LEWIS 322U
JDF PEPSI 61U

Pretty Boy Floyd 9094G

BPG1284550 KT 9094G

Polled • Black • Purebred • February 19 2019

BW: 95 D: HARVIE MS LICIOUS 3Y WW: 943

WHEATLAND RED ACE 747T WFL LICIOUS LASS 9026W

YW: 1562 CE 3.1 75.3 108.1 18.6 56.3 13.5 HARVIE MS LICIOUS 3Y - DAM

Probably the most eye catching bull in the pen and WOW does he have a great look to him. Splash 9111G has the money strip blaze to him that'll demand a premium on his calves when they hit the market in the fall. His dam, Roxy 219D is one of Scott Harvie's favourite red cows who has a flawless udder and great feet. She is the type of cow you could have a whole herd of and know they would be problem free. Don't be afraid to use this bull in the heifer pen as you can only appreciate his smooth front end and 82 lbs birth weight.