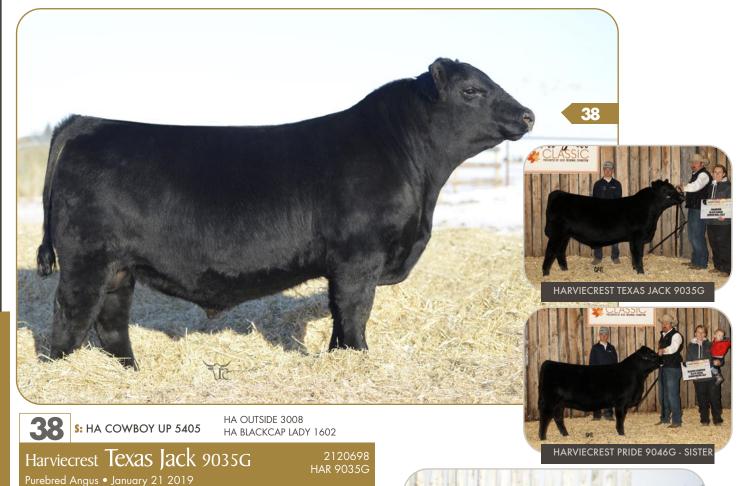

One of the best haired bulls in the line up, 9063G Is big topped and has lot of muscle expression. If you're looking to add performance to your calf crop, take a good look at 9063G.

Sale feature Texas Jack has all the makings to be a big time herd bull and has been a favourite amongst all the visitors here over the summer. You have to appreciate the muscle shape and dimension 9035G brings to the plate as he will add a lot of red meat to any program. He is backed by the great donor 3117 whom is one of the best OCC Legacy daughter's we've seen, known for perfect udders and their ability to be easy keepers. We had the opportunity to show Texas Jack on the show road this fall, proving to rise to the top along with his full sister.

D: BOSS MISS LEGACY 3117

110

WW: 873 YW: 1397 BW O C C LEGACY 839L

CE MCE 5.0

13.0

BROOKMORE PRIDE 66T

S: HA COWBOY UP 5405

HA OUTSIDE 3008 HA BLACKCAP LADY 1602