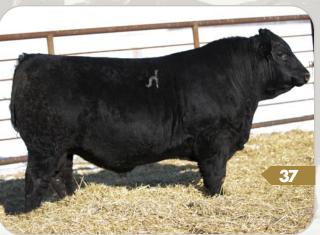

WW: 848

S: HARVIE JDF SPLASH 108B LFE BS LEWIS 322U JDF PEPSI 61U

### Harviecrest Ambush 9093G

BPTG1284641 HC 9093G

BW: 89
WW: 809

THARVIE DAKOTA ROSE 11 ZWS DAKOTA ROSE M86

YW: 1253 CE BW WW YW MILK MCE MWT STAY 12.0 2.7 77.2 114.7 13.8 7.5 14.1 115.08

W/C LOADED UP 1119Y - SIRE LOT 3