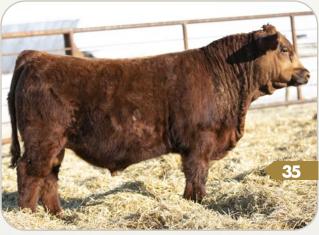

HARVIE LOTTO 219D - DAM

KT SPLASH 9111G

BW: 83

S: HARVIE JDF SPLASH 108B JDF PEPSI 61U

LFE BS LEWIS 322U

### кт Splash 9111G

Polled • Black • Purebred • March 07 2019

D: HARVIE LOTTO 219D

SPRINGCREEK LOTTO 52Y DOUBLE BAR D ROXY 186X

BPG1301668

WW: 856 YW: 1350 CE 3.2 70.5 103.4 22.2 3.0 57.5 16.1 109.02 62.58