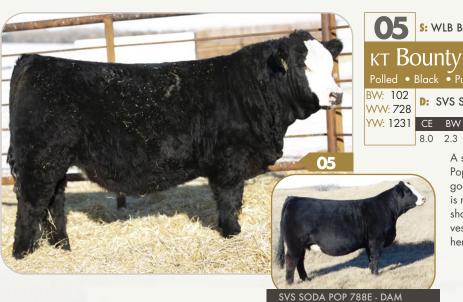

5: WLB BOUNTY HUNTER 365C LFE BOUNTY 3118Z LFE BS MARY 26A

# кт Bounty Hunter 9049G

BPG1301679

Polled • Black • Purebred • January 28 2019

D: SVS SODA POP 788E

MADER WALK THIS WAY 224B CMS SODA POP 410B

STAY 2.3 76.2 121.0 23.1 4.4 61.2 18.0 130.37

A standout Bounty Hunter son out of the legendary Soda Pop cow family. This sharp looking blazed face stud is good from the ground up; he's soft made, big hipped and is really deep barrelled. As 9049G develops, he is really showing a nice herd bull look and would be worth the investment. It will be exciting to see what he can add to a herd as he brings a lot of good to the plate!!