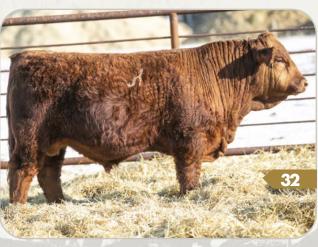

Full Sib Brothers sell as Lots 3&4

S: W/C LOADED UP 1119Y

**REMINGTON LOCK N LOAD 54U** AUBREYS BLACK BLAZE III

#### Harviecrest Loaded 4 Bear 9099G BPTG1284644 HC 90990

Polled • Black • Purebred • February 21 2019

BW: 85

D: HARVIE DAKOTA ROSE 11Z HARVIE JDF WALLBANGER111X WS DAKOTA ROSE M86

YW: 1370 CE BW WW 10.0 2.0 71.6 104.9 15.9 5.9 51.7 14.6 116.19 66.55

WW: 848

S: HARVIE JDF SPLASH 108B LFE BS LEWIS 322U JDF PEPSI 61U

These two blazed face studs have been a standout all summer long. They are super eye appealing with great extension up through their front end and carry that extra length all the way down their spine. They are maternal brothers to the breeding power house Red Summit 54B, who continues to get better with age. His daughters have all dropped gorgeous udders and have turned into great mother cows. These two bull calves will stamp out a set of progeny that will represent the Simmental breed well with their money strip facial markings.