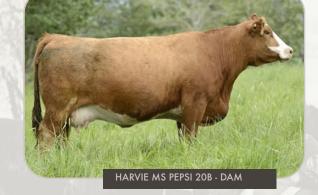

\$: BGS/BM CAPTAIN SCREAM 63D SVS CAPTAIN MORGAN 11Z RF SCREAM 215Z

Harviecrest Capone 9074G

PTG1284631

Polled • Red • Purebred • February 12 2019

BW: 85 WW: 748

D: HARVIE MS PEPSI 20B

KWA FLYF RED MOUNTAIN 16Z HARVIE MS PEPSI 260Z

YW: 1263 CE

135.1 19.4 1.8 63.4 14.8 120.59 76.35

S: BGS/BM CAPTAIN SCREAM 63D RF SCREAM 215Z

SVS CAPTAIN MORGAN 11Z

Harviecrest Trust 9088G

PTG1284633 HC 9088G

BW: 94

D: HARVIE MS PEPSI 20B

KWA FLYF RED MOUNTAIN 16Z

WW: 817 YW: 1417 CE

HARVIE MS PEPSI 260Z

4.3 86.3 132.6 19.3 1.8

62.5 15.3 121.72 75.72

SVS CAPTAIN MORGAN 11Z S: BGS/BM CAPTAIN SCREAM 63D RF SCREAM 215Z

Harviecrest Rainman 9092G

PTG1284638 HC 9092G

Polled • Black • Purebred • February 19 2019

D: HARVIE MS PEPSI 20B

KWA FLYF RED MOUNTAIN 16Z

WW: 843

HARVIE MS PEPSI 260Z

YW: 1324 CE BW 5.1 4.3 86.3 132.6 19.3 1.8 62.5 15.3 121.72 75.72

When it works, it works!! These three full brothers are all very good in their own right. They are stout, thick made, great haired and to top it off they are very good numbered. These boys will add a lot of performance as they are in the top 5% for both weaning and yearling weights. Just imagine how much fun it would be to turn these guys out together to see what their calf crop would be worth. The female offspring will be super maternal going back to Pepsi 20B who is a top red donor for us here at the ranch. Their replacements will demand a premium.