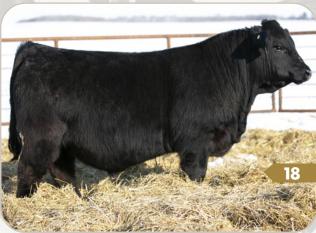

| BW  | WW | YW | MILK | TM | CE  | MCE |
|-----|----|----|------|----|-----|-----|
| 2.0 | 47 | 83 | 22   | 45 | 3.6 | 7.2 |

If you want to add pounds in the fall, this is your herd bull. Pretty Boy Floyd is flat awesome and has been one of our favourite's since day one. His dam Licious 3Y is the highest indexing cow on the place year in and year out, continuing to produce great ones. For the last two years, she has weaned off calves who gain 2 lbs per day above the industry average, making 9094's future offspring have a great ROI. We plan on using 9094G in our herd to replace Splash who has done an exceptional job of making great uddered females and power house bull calves. Bulls like this don't come around all the time; he has as much potential to positively influence the Simmental breed as any herd bull we've ever produced. This bull will be very fun to be a part of!!

S: HARVIE JDF SPLASH 108B LFE BS LEWIS 322U
JDF PEPSI 61U

Pretty Boy Floyd 9094G

BPG1284550 KT 9094G

Polled • Black • Purebred • February 19 2019

BW: 95 D: HARVIE MS LICIOUS 3Y WW: 943

WHEATLAND RED ACE 747T WFL LICIOUS LASS 9026W

YW: 1562 CE 3.1 75.3 108.1 18.6 56.3 13.5 HARVIE MS LICIOUS 3Y - DAM

Probably the most eye catching bull in the pen and WOW does he have a great look to him. Splash 9111G has the money strip blaze to him that'll demand a premium on his calves when they hit the market in the fall. His dam, Roxy 219D is one of Scott Harvie's favourite red cows who has a flawless udder and great feet. She is the type of cow you could have a whole herd of and know they would be problem free. Don't be afraid to use this bull in the heifer pen as you can only appreciate his smooth front end and 82 lbs birth weight.