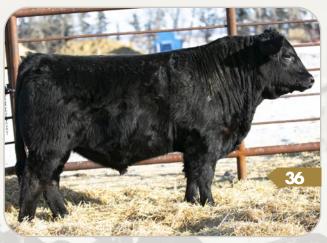

Full Sib Brothers sell as Lots 3&4

S: W/C LOADED UP 1119Y

**REMINGTON LOCK N LOAD 54U** AUBREYS BLACK BLAZE III

#### Harviecrest Loaded 4 Bear 9099G BPTG1284644 HC 90990

Polled • Black • Purebred • February 21 2019

BW: 85

D: HARVIE DAKOTA ROSE 11Z HARVIE JDF WALLBANGER111X WS DAKOTA ROSE M86

YW: 1370 CE BW WW 10.0 2.0 71.6 104.9 15.9 5.9 51.7 14.6 116.19 66.55