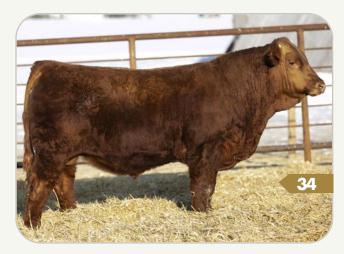

| BW  | WW | YW | MILK | TM | CE  | MCE |
|-----|----|----|------|----|-----|-----|
| 2.0 | 47 | 83 | 22   | 45 | 3.6 | 7.2 |

If you want to add pounds in the fall, this is your herd bull. Pretty Boy Floyd is flat awesome and has been one of our favourite's since day one. His dam Licious 3Y is the highest indexing cow on the place year in and year out, continuing to produce great ones. For the last two years, she has weaned off calves who gain 2 lbs per day above the industry average, making 9094's future offspring have a great ROI. We plan on using 9094G in our herd to replace Splash who has done an exceptional job of making great uddered females and power house bull calves. Bulls like this don't come around all the time; he has as much potential to positively influence the Simmental breed as any herd bull we've ever produced. This bull will be very fun to be a part of!!

S: HARVIE JDF SPLASH 108B LFE BS LEWIS 322U
JDF PEPSI 61U

Pretty Boy Floyd 9094G

BPG1284550 KT 9094G

Polled • Black • Purebred • February 19 2019

BW: 95 D: HARVIE MS LICIOUS 3Y WW: 943

WHEATLAND RED ACE 747T WFL LICIOUS LASS 9026W

YW: 1562 CE 3.1 75.3 108.1 18.6 56.3 13.5 HARVIE MS LICIOUS 3Y - DAM

Probably the most eye catching bull in the pen and WOW does he have a great look to him. Splash 9111G has the money strip blaze to him that'll demand a premium on his calves when they hit the market in the fall. His dam, Roxy 219D is one of Scott Harvie's favourite red cows who has a flawless udder and great feet. She is the type of cow you could have a whole herd of and know they would be problem free. Don't be afraid to use this bull in the heifer pen as you can only appreciate his smooth front end and 82 lbs birth weight.