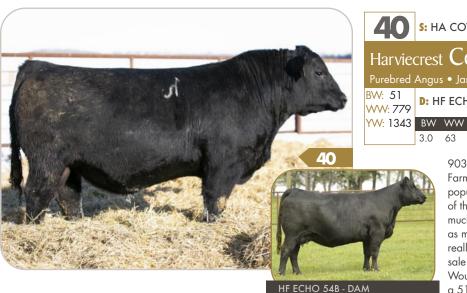

Harviecrest Cowboy Up 9024G Purebred Angus • January 18 2019

WW: 647

O C C LEGACY 839L D: BOSS MISS LEGACY 3117

**BROOKMORE PRIDE 66T** 

YW: 1199 BW WW 105 14 9.5 5.0

Cowboy Up 9024G is a direct daughter of 3117, the foundation angus cow here on our ranch. 3117 is one of the best footed cows we've come across in our travels and is so easy doing, she is a cow you want a whole lot more of. Cowboy Up is one of the most sought after bulls to get a son out of for the shape and performance they have. 9024G will make some great steers and even better daughters!!