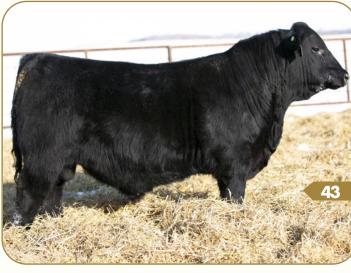

Full Sib Brothers sell as Lots 3&4

S: W/C LOADED UP 1119Y

**REMINGTON LOCK N LOAD 54U** AUBREYS BLACK BLAZE III

#### Harviecrest Loaded 4 Bear 9099G BPTG1284644 HC 90990

Polled • Black • Purebred • February 21 2019

BW: 85

D: HARVIE DAKOTA ROSE 11Z HARVIE JDF WALLBANGER111X WS DAKOTA ROSE M86

YW: 1370 CE BW WW 10.0 2.0 71.6 104.9 15.9 5.9 51.7 14.6 116.19 66.55

WW: 848

S: HARVIE JDF SPLASH 108B LFE BS LEWIS 322U JDF PEPSI 61U