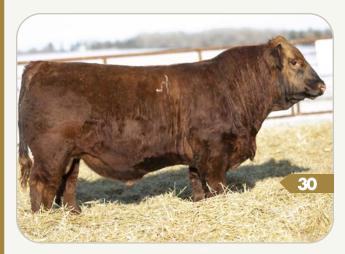

| BW  | WW | YW | MILK | TM | CE  | MCE |
|-----|----|----|------|----|-----|-----|
| 2.0 | 47 | 83 | 22   | 45 | 3.6 | 7.2 |

If you want to add pounds in the fall, this is your herd bull. Pretty Boy Floyd is flat awesome and has been one of our favourite's since day one. His dam Licious 3Y is the highest indexing cow on the place year in and year out, continuing to produce great ones. For the last two years, she has weaned off calves who gain 2 lbs per day above the industry average, making 9094's future offspring have a great ROI. We plan on using 9094G in our herd to replace Splash who has done an exceptional job of making great uddered females and power house bull calves. Bulls like this don't come around all the time; he has as much potential to positively influence the Simmental breed as any herd bull we've ever produced. This bull will be very fun to be a part of!!

S: HARVIE JDF SPLASH 108B LFE BS LEWIS 322U
JDF PEPSI 61U

Pretty Boy Floyd 9094G

BPG1284550 KT 9094G

Polled • Black • Purebred • February 19 2019

BW: 95 D: HARVIE MS LICIOUS 3Y WW: 943

WHEATLAND RED ACE 747T WFL LICIOUS LASS 9026W

YW: 1562 CE 3.1 75.3 108.1 18.6 56.3 13.5 HARVIE MS LICIOUS 3Y - DAM

Probably the most eye catching bull in the pen and WOW does he have a great look to him. Splash 9111G has the money strip blaze to him that'll demand a premium on his calves when they hit the market in the fall. His dam, Roxy 219D is one of Scott Harvie's favourite red cows who has a flawless udder and great feet. She is the type of cow you could have a whole herd of and know they would be problem free. Don't be afraid to use this bull in the heifer pen as you can only appreciate his smooth front end and 82 lbs birth weight.